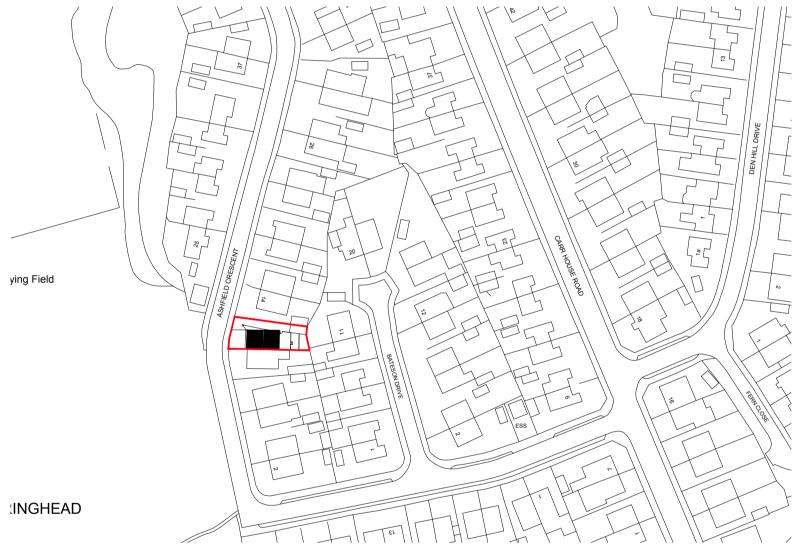

## THE SITE

12 Ashfield Crescent Springhead comprises a brick built semi-detached 3 bed bungalow under a tiled roof situated within an area largely populated by dwellings of a similar si e and appearance. Currently two bedrooms are situated at the ground floor level whereas a third is situated at first floor level within the existing roof space.

## THE PROPOSAL

An earlier application in respect of front and rear dormers was refused on the grounds that the proposed front dormer would dominate the existing front roof plane detracting from the character and appearance of the existing dwelling and the wider street scene to the detriment of the visual amenity of the area.

This latest application again proposes box type dormers to the front and rear albeit of differing depth as a means to address the earlier concerns. More specifically the proposed front and rear dormers which each measure approximately 6m in width will be set back approximately 1.5m and 400mm from the line of the eaves respectively. In turn a minimum width of 200mm will be maintained between the cheeks of the dormers and the edge of the gable verge. The dormer walls will feature tiles similar to the existing roof tiles and concrete tiles are proposed on the lean-to roofs which will extend up to the existing ridge height.